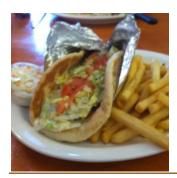

CHICKEN SALAD MELT (Rye Bread topped with Chicken Salad and American Cheese. Grilled Until the Cheese Melts Just Right)

GREEK STYLE GYRO (Served on Pita with Lettuce, Tomato, Onions and our Famous Tzalziki Sauce)

PHOTOS ARE FOR SUGGESTIONS ONLY ACTUAL PLATTERS MAY APPEAR DIFFERENT