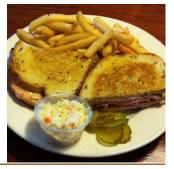

GREEK STYLE CHICKEN GYRO (Served on Pita with Lettuce, Tomato, Onions and our Famous Tzalziki Sauce)

PHILLY CHEESE STEAK (On Steak Roll with Mushrooms & Onions)

CLASSIC REUBEN (Corned Beef on Grilled Rye with Melted Swiss Cheese, Sauerkraut & Thousand Island Dressing)

PHOTOS ARE FOR SUGGESTIONS ONLY ACTUAL PLATTERS MAY APPEAR DIFFERENT